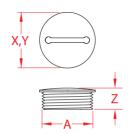

## REPLACEMENT CAP 316 STAINLESS STEEL

Precision Precision Cast Machined

| ITEM       | <b>A</b><br>(thread) | <b>X</b><br>(height) | <b>Y</b><br>(length) | <b>Z</b><br>(width) | WT<br>(lb) | PACKAGING<br>TYPE | EACH<br>(qty) | INNER<br>(qty) | CARTON<br>(qty) | UPC          |
|------------|----------------------|----------------------|----------------------|---------------------|------------|-------------------|---------------|----------------|-----------------|--------------|
| S3920-0000 | 1.50"                | 1.75"                | 1.75"                | 0.69"               | 0.20       | POLYBAG           | 1             | 5              | 175             | 791506058496 |

## **NOTE:**

REPLACEMENT CAP INCLUDES CHAIN. USE IN CONJUNCTION WITH THE HOSE DECK FILLS. ALL DIMENSIONS ARE NOMINAL (+/- 3%) AND ARE SUBJECT TO CHANGE WITHOUT NOTICE.